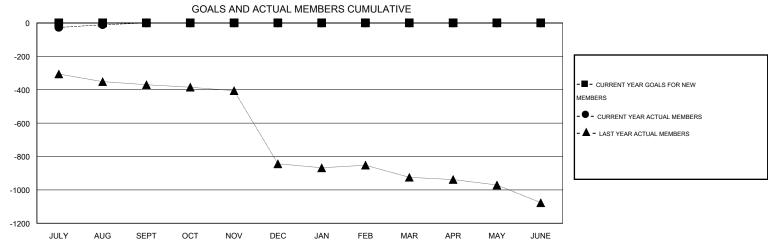

## MONTHLY MEMBERSHIP PROGRESS REPORT

District 321A3

Results as of: 8/31/2016

GMT: V S Kukreja LOCATION INDIA GMT CA 6

|                             |                  | Clubs             |                  |                  | Members                     |                    |                                     |                    |                  |  |
|-----------------------------|------------------|-------------------|------------------|------------------|-----------------------------|--------------------|-------------------------------------|--------------------|------------------|--|
|                             | RESU             | LTS FOR 2016-2017 |                  |                  | RESULTS FOR 2016-2017       |                    |                                     |                    |                  |  |
| QUARTER                     | NEW CLUB<br>GOAL | NEW CLUBS         | DROPPED<br>CLUBS | NET<br>GAIN/LOSS | QUARTER                     | NEW MEMBER<br>GOAL | CHARTER AND<br>NEW MEMBERS<br>ADDED | DROPPED<br>MEMBERS | NET<br>GAIN/LOSS |  |
| JULY/AUG/SEPT               | 0                | 0                 | 2                | -2               | JULY/AUG/SEPT               | 0                  | 66                                  | 77                 | -11              |  |
| OCT/NOV/DEC                 | 0                | 0                 | 0                | 0                | OCT/NOV/DEC                 | 0                  | 0                                   | 0                  | 0                |  |
| JAN/FEB/MAR<br>APR/MAY/JUNE | 0                | 0                 | 0                | 0                | JAN/FEB/MAR<br>APR/MAY/JUNE | 0                  | 0                                   | 0                  | 0                |  |